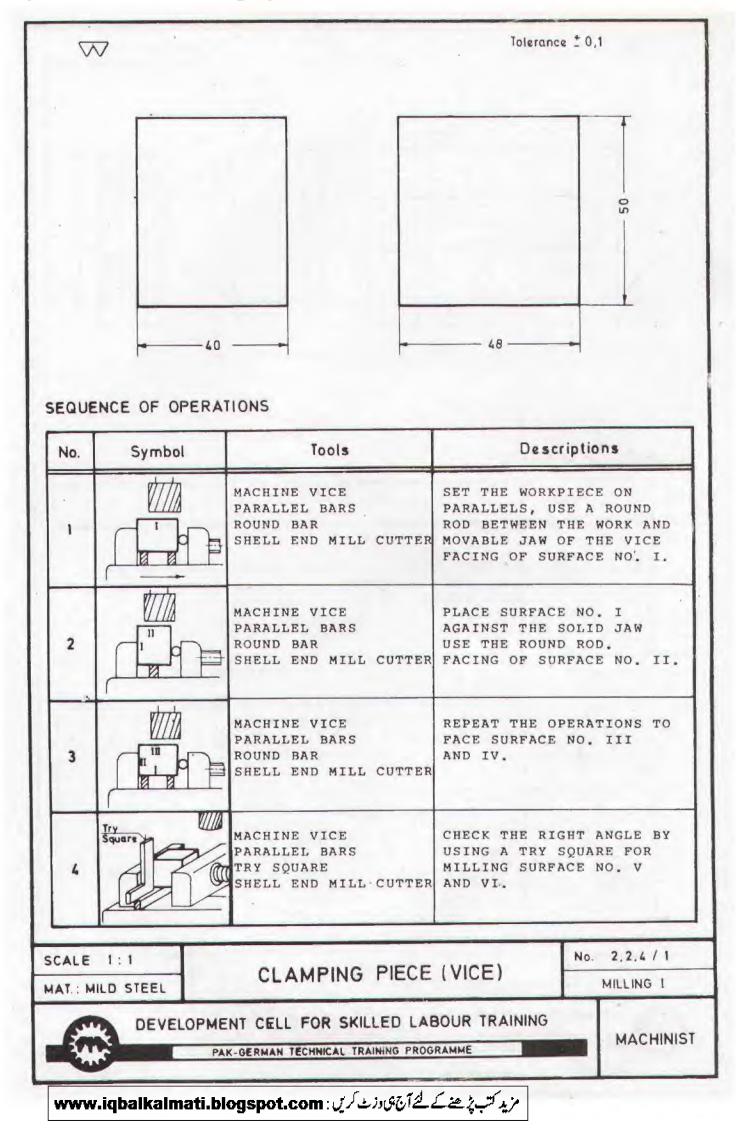

# DEVELOPMENT CELL

FOR SKILLED LABOUR TRAINING

DIRECTORATE OF MANPOWER & TRAINING GOVERNMENT OF THE PUNJAB LAHORE

Retail Price Rs. 13.00

T.T.P. Series No. 17

|          |            |              | Total length for a batch of 16 trainee | 0,9 meter                           | 2,3 meter                                                   | .+                                               |                                             |                                |                   | 2.0 meter                  | 0.6 meter                  |                         | 2 0 motor                 | 0.6 meter                    | 0.7 motor                              | 2 4                                               |                                     | Total length for a    | J. 0 meter                         |        |
|----------|------------|--------------|----------------------------------------|-------------------------------------|-------------------------------------------------------------|--------------------------------------------------|---------------------------------------------|--------------------------------|-------------------|----------------------------|----------------------------|-------------------------|---------------------------|------------------------------|----------------------------------------|---------------------------------------------------|-------------------------------------|-----------------------|------------------------------------|--------|
|          |            | 1            | Length<br>per trainee                  | 52mm                                | 132 mm                                                      | 17 mm                                            | 83 mm                                       |                                | = =               | 118 mm                     | 32 mm                      | 140mm                   | 115 mm                    | 28 mm                        | 35 mm                                  | 90 mm                                             | 143mm                               | Length<br>ber trainfe | 55 mm                              | 111111 |
|          |            |              | -                                      |                                     |                                                             |                                                  |                                             |                                | -                 |                            |                            |                         | -                         |                              | -                                      |                                                   |                                     | -                     | -                                  | -      |
|          |            | ter)         | _                                      |                                     |                                                             |                                                  |                                             |                                |                   |                            |                            |                         |                           |                              |                                        |                                                   |                                     |                       |                                    | -      |
| RED      | Machinist  | millimeter ) |                                        |                                     |                                                             |                                                  |                                             |                                | -                 |                            | -                          |                         | -                         |                              |                                        |                                                   |                                     |                       |                                    |        |
| REQUIRED | for Mai    | given in     | -                                      |                                     |                                                             |                                                  |                                             |                                | -                 |                            |                            |                         | -                         | р<br>                        |                                        |                                                   |                                     | -                     |                                    |        |
|          |            |              | 9                                      |                                     |                                                             |                                                  | 83                                          |                                | 9                 |                            |                            |                         |                           |                              | 35                                     | 90                                                |                                     |                       |                                    | -      |
| RIAL     | raining    | ( Length     | 2                                      |                                     |                                                             |                                                  |                                             | X                              | 2                 |                            |                            |                         | 115                       |                              |                                        |                                                   |                                     | 1-                    |                                    |        |
| MATERI   | Trade Trai | ö            | 4                                      |                                     | 26                                                          |                                                  |                                             |                                | 4                 |                            |                            |                         |                           | 28                           |                                        |                                                   |                                     | -                     |                                    |        |
| 2        |            | e No.        | 3                                      |                                     | 106                                                         |                                                  |                                             |                                | 6                 |                            |                            |                         |                           |                              |                                        |                                                   | 143                                 |                       |                                    |        |
|          |            | Exercise     | 2                                      |                                     |                                                             | 17                                               |                                             |                                | 2                 |                            | 12                         | 140                     |                           |                              |                                        |                                                   |                                     | 3                     |                                    |        |
|          |            | ш<br>—       | -                                      | 52                                  |                                                             |                                                  |                                             |                                | 1                 | 118                        | 20                         |                         |                           |                              |                                        |                                                   |                                     | -                     | 55                                 |        |
|          |            |              | 0.1                                    | M / S Flat<br>35 x 8mm (11/2 x 3/8) | M/S Square<br>50 x 50 mm (2 <sup>*</sup> x 2 <sup>*</sup> ) | Low carbon steel Flat<br>100 x 10 mm ( 4*x 3/8 ) | Carbon steel Square<br>50 x 50 mm (2° x 2°) | Cast iron<br>according pattern | Turning No. 2.2.3 | M / S Round<br>10 mm (3/8) | M / S Round<br>15 mm (5/g) | M / S Round<br>25mm (1) | M / S Round<br>30mm (112) | M / S Round<br>65 mm (2 1/2) | Low carbon steel Round<br>15 mm. (1/2) | Low carbon steel Round<br>25 mm (1 <sup>6</sup> ) | High speed steel Round<br>25mm (1°) | č                     | M / S Square<br>50 x 50 mm( 2 x 2) |        |